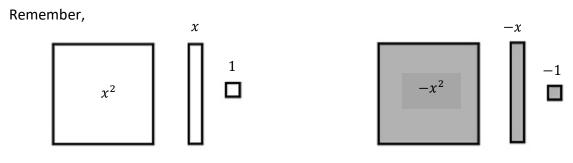

Light represents **positive terms** 

Dark represents **negative terms** 

**Step 1** Designing your Art.

**Step 2** What expression is represented in your picture?

Write out the full polynomial represented by your artwork, then collect like terms to find the simplified polynomial.